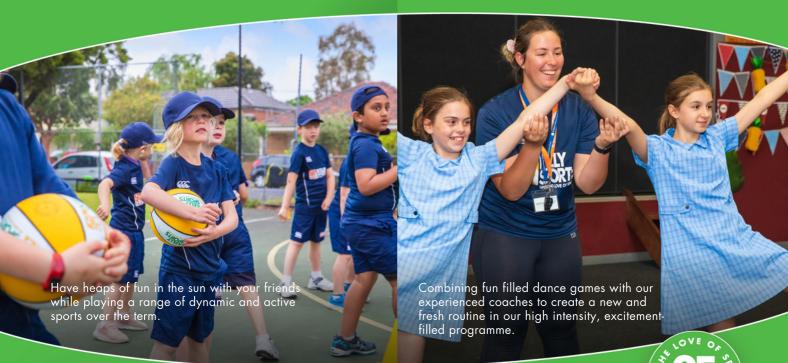

# MULTI-SPORTS PROGRAMME TERM 1 2023 INFORMATION

DANCE
PROGRAMME
TERM 1 2023 INFORMATION

Programmes run weekly on one day a week for one hour.

This term we will focus on the following sports:

Soccer

✓ Basketball

✓ Crazy Games

✓ Polo Hockey

✓ Footy

This weekly programme gives children skills and confidence in a fun and enjoyable environment. It also encourages their enthusiasm for sport and the life skills that such involvement brings – giving them confidence to join sports clubs and teams in the future.

This term we will focus on the following skills:

✓ Timing

✓ Rhythm

✓ Co-ordination

Our specialised dance coaches can get your child's hips swinging, feet rocking and heads bumping to all of the modern music contemporary hits. Sign up fast as places are limited for our program and let our coaches beat, ignite your child's feet!