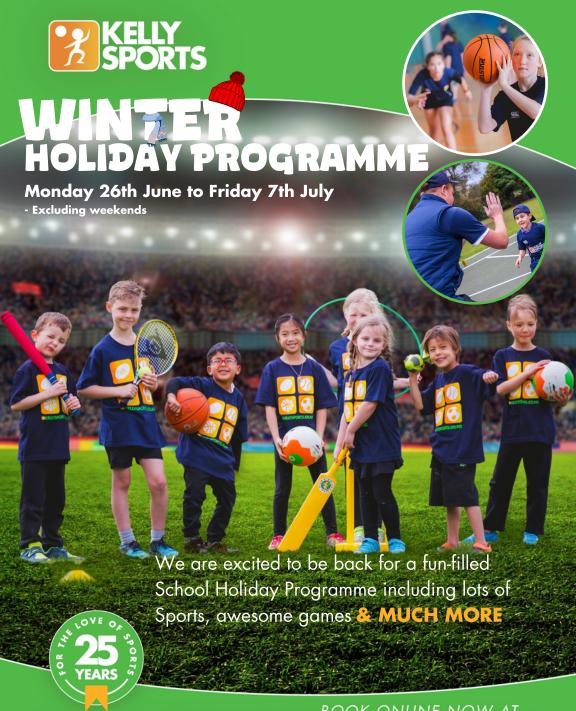

## **WINTER 2023 HOLIDAY PROGRAMME**

## **Holy Family Primary School**

A timetable and full programme information is available online or at the programme venue.

Who can attend: Boys & Girls aged 5-12 yrs

**General information:** We believe in giving children opportunities to do the things they love and enjoy in a supportive and encouraging environment. Our friendly staff are passionate about working with children. They are provided with training on behaviour management techniques, first aid and activity planning/delivery.