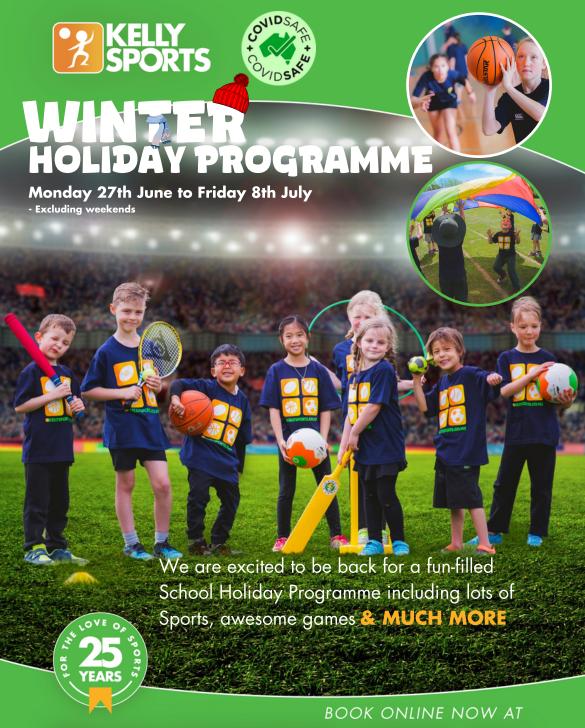

## WINTER 2022 HOLIDAY PROGRAMME

## Mt Waverley - Holy Family PS

A timetable and full programme information is available online or at the programme venue.

Who can attend: Boys & Girls aged 5-12 yrs

**General information:** We believe in giving children opportunities to do the things they love and enjoy in a supportive and encouraging environment. Our friendly staff are passionate about working with children. They are provided with training on behaviour management techniques, first aid and activity planning/delivery.