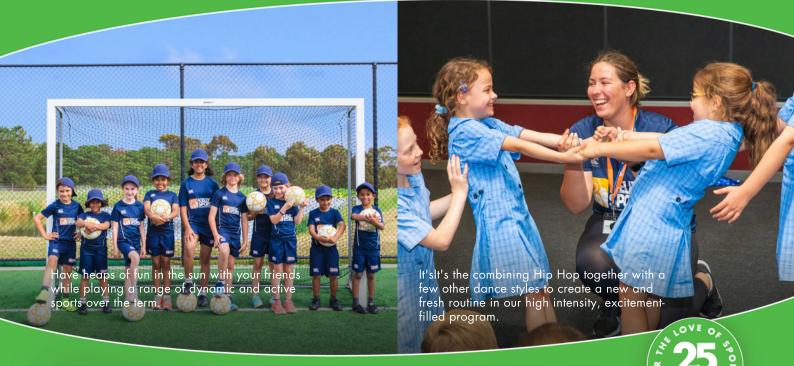

## MULTI-SPORTS PROGRAM

TERM 1 2022 INFORMATION

Programs run weekly on one day a week for one hour.

This term we will focus on the following sports:

✓ Soccer 
✓ Hockey 
✓ Softball 
✓ Golf

This weekly program gives children skills and confidence in a fun and enjoyable environment. It also encourages their enthusiasm for sport and the life skills that such involvement brings – giving them confidence to join sports clubs and teams in the future.

## DANCE PROGRAM

TERM 1 2022 INFORMATION

Programs run weekly on one day a week for one hour.

This weekly program gives children skills and confidence in a fun and enjoyable environment. It also encourages their enthusiasm and participation and the life skills that such involvement brings – giving them increased confidence in the future.