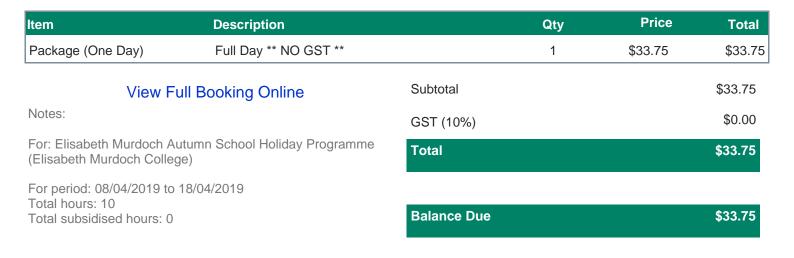

## **for Sophie Watson** Date: 15 April 2019

Due: 16 April 2019

## **Booking Calendar For Sophie Watson**

Elisabeth Murdoch Autumn School Holiday Programme (Elisabeth Murdoch College) Showing bookings from 8 Apr 2019 to 18 Apr 2019

| Wk | Mon        | Tue        | Wed        | Thu                                | Fri               |
|----|------------|------------|------------|------------------------------------|-------------------|
| 1  | 8 Apr      | 9 Apr      | 10 Apr     | 11 Apr                             | 12 Apr            |
|    | No booking | No booking | No booking | No booking                         | No booking        |
| 2  | 15 Apr     | 16 Apr     | 17 Apr     | 18 Apr                             | 19 Apr            |
|    | No booking | No booking | No booking | Sophie Watson                      | No program today. |
|    |            |            |            | 7:30am to 5:30pm:<br>HP - Full Day |                   |
|    |            |            |            | -                                  |                   |