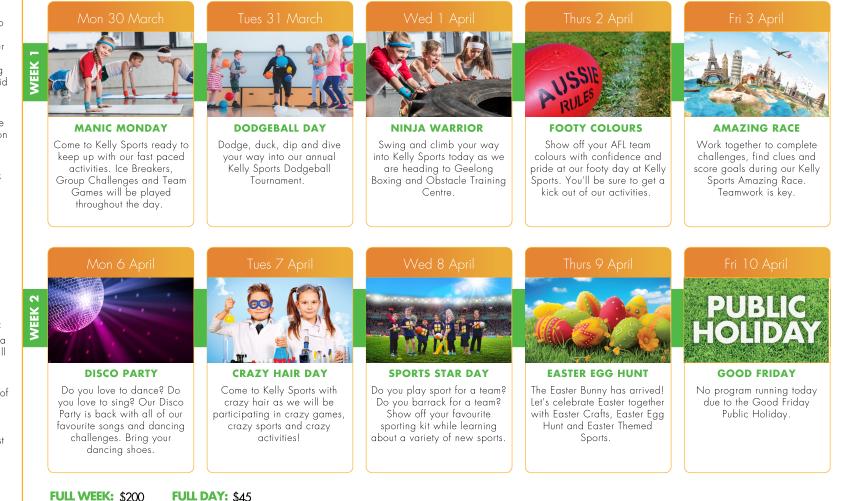

# **Programme activities:**

Programme activities are adapted to suit children of all ages and children may be grouped by age depending on numbers. Programme activities may vary without notice dependent on weather conditions and programme numbers.