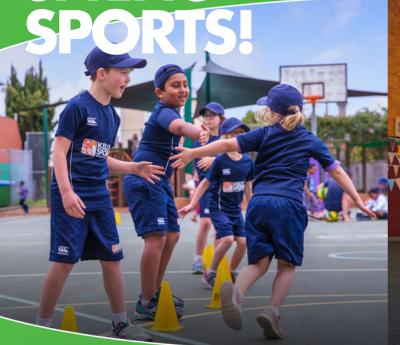

# MUTLI - SPORT PROGRAMME TERM 4 2022 INFORMATION

DANCE PROGRAMME TERM 4 2022 INFORMATION

Programmes run weekly on one day a week for one hour.

This program will include the following sports:

✓ Soccer

Cricket

✓ Basketball

AFL

✓ Hockey

This weekly programme gives children skills and confidence in a fun and enjoyable environment. It also encourages their enthusiasm for sport and the life skills that such involvement brings – giving them confidence to join sports clubs and teams in the future.

For Prep - Year 6 students.