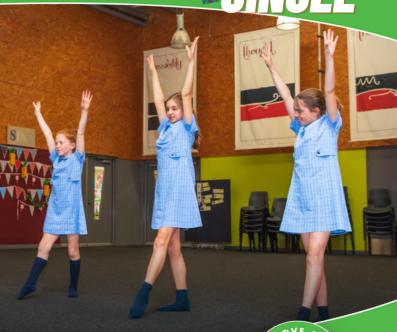

#### **BOOK EARLY & SAVE**

Sign up online before September 17th to receive a 10% discount

Programmes run weekly on one day a week during lunch

This terms dance program will have the following:

✓ New routine

✓ Weekly steps

Dance games

✓ New Theme

End of term performance

This dance program is designed to get your child movin' and groovin' whilst learning a new routine. New steps are taught each week, accompanied with dancing games and stretches. This program is designed to improve fitness, coordination, balance and dance moves all in an enjoyable group environment, listening to funky tunes!

For Prep - Year 4 students.