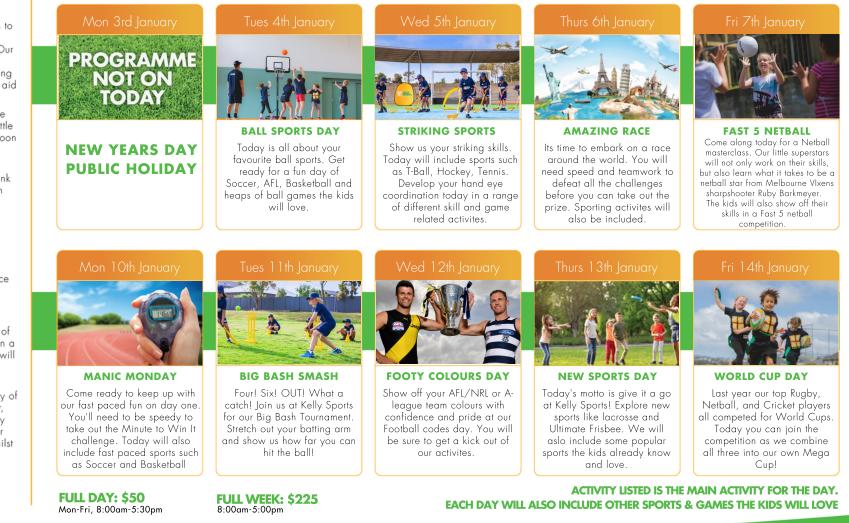

# **Programme activities:**

Programme activities are adapted to suit children of all ages and children may be grouped by age depending on numbers. Programme activities may vary without notice dependent on weather conditions and programme numbers.