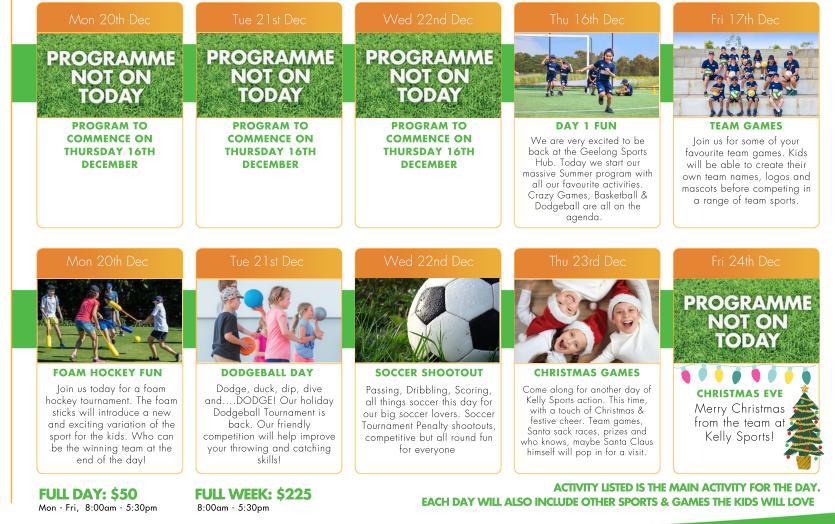

# **Programme activities:**

Programme activities are adapted to suit children of all ages and children may be grouped by age depending on numbers. Programme activities may vary without notice dependent on weather conditions and programme numbers.