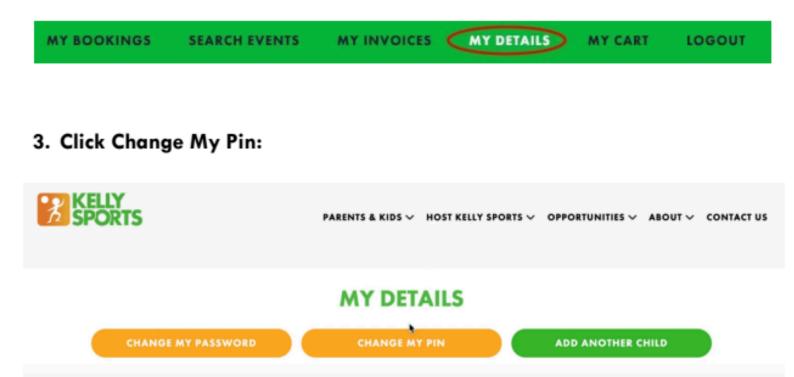

## How to change your Electronic Sign in/out Pin

- 1. Log in to your profile on our Kelly Sports Website: kellysports.com.au
- 2. Click on my Details

4. Choose a 4 digit pin, confirm 4 digit pin and click save:

## **CHANGE ELECTRONIC SIGN-IN PIN**

This is to change the 4 digit PIN you use for electronic sign-in when you drop off / pick up your child at the programme.

| CHOOSE A 4-DIGIT PIN* | CONFIRM PIN* |
|-----------------------|--------------|
|                       |              |
|                       | SAVE CHANGES |