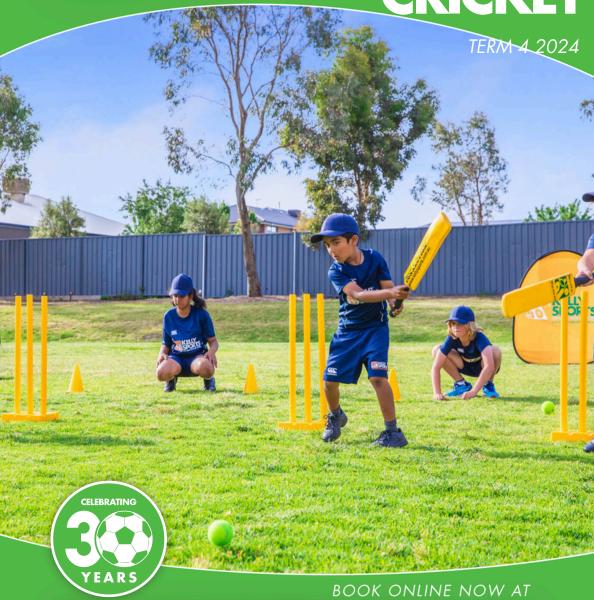

## This cricket program will focus on the following skills:

✓ Fielding

✓ Bowling

✓ Game Play

✓ Batting

Catching

This weekly program gives children skills and confidence in a fun and enjoyable environment. It also encourages their enthusiasm and participation and the life skills that such involvement brings – giving them increased confidence in the future.