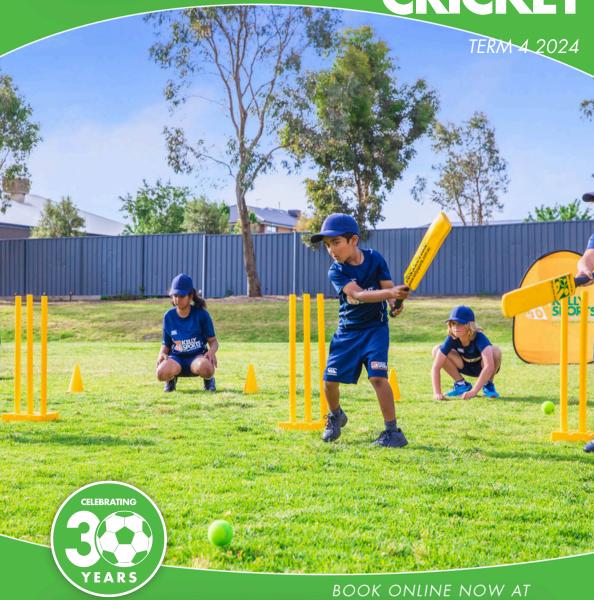

## This basketball program will focus on the following skills:

✓ Fielding

✓ Bowling

✓ Game Play

✓ Batting

Catching

This weekly program gives children skills and confidence in a fun and enjoyable environment. It also encourages their enthusiasm and participation and the life skills that such involvement brings – giving them increased confidence in the future.