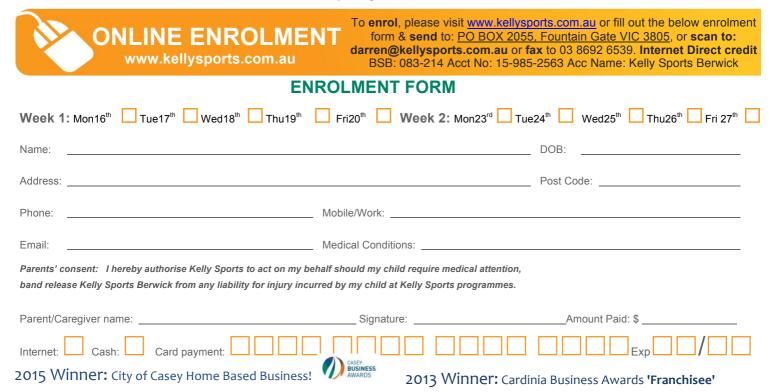

## Kelly Sports - Berwick & Pakenham

- P.O. Box 2055, Fountain Gate VIC 3805
- T Darren Michelle 0402 224 116
- F (03) 8692 6539
- W www.kellysports.com.au
- E darren@kellysports.com.au

## JANUARY HOLIDAY PROGRAM

Sports orientated holiday program designed to emphasise fun, enjoyment, confidence and skills with maximum participation. Children require a packed lunch, drink bottle & hat. Craft table and restful activities also provided.

WHEN: COMMENCING: CONCLUDING: TIME: YEAR LEVELS: JANUARY HOLIDAYS MONDAY 16<sup>th</sup> Jan FRIDAY 27<sup>th</sup> Jan 8.30am – 4.30pm All ages

Suitable for both GIRLS and BOYS. Kelly Sports is a registered childcare provider VENUE: Berwick Chase Primary School Hall, 72 Viewgrand Dr Berwick