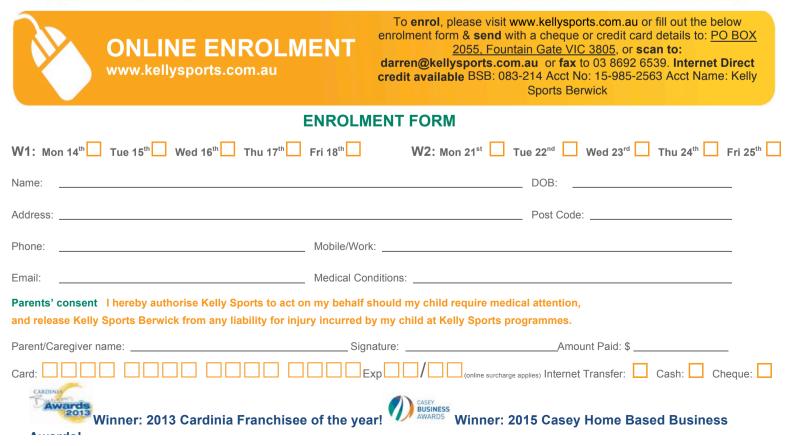

Kelly Sports - Berwick & Pakenham

- P.O. Box 2055, Fountain Gate VIC 3805 T Darren Michelle 0402 224 116
- F (03) 8692 6539
- W www.kellysports.com.au
- E darren@kellysports.com.au

## 🗞 SUMMER HOLIDAY PROGRAM 🇞

Sports orientated holiday program designed to emphasise fun, enjoyment, confidence and skills with maximum participation. Children require a packed lunch, drink bottle & hat. Quiet, restful activities also provided. Suitable for both GIRLS and BOYS **VENUE: Berwick Chase Primary School, 72 Viewgrand Dr Berwick** 

WHEN: COMMENCING: CONCLUDING: TIME: YEAR LEVELS: JANUARY 2019 Monday 14<sup>th</sup> Jan Friday 25<sup>rd</sup> Jan 7:30am – 4:30pm All ages

| <b>Mon</b> 14 <sup>th</sup><br>7.30am-4.30pm | CRICKET    | Soccer 😳     | Football        | Netball   | Dance 🕮        |
|----------------------------------------------|------------|--------------|-----------------|-----------|----------------|
| <b>Tue</b> 15 <sup>th</sup><br>7.30am-4.30pm | Basketball | GYM          | Hockey -        | Football  | Touch<br>Rugby |
| Wed 16 <sup>th</sup><br>7.30am-4.30pm        | TENNIS     | Нір Нор      | Soccer 💽        | Basketbal | CRICKET        |
| <b>Thu</b> 17 <sup>th</sup><br>7.30am-4.30pm | Soccer 💽   | e<br>Tennis  | Volleyball<br>🚫 | Dance 🕮   | Basketbal      |
| <b>ri</b> 18 <sup>th</sup><br>.30am-4.30pm   | Basketball | <b>tBall</b> | Football        | TENNIS    | CRICKET        |