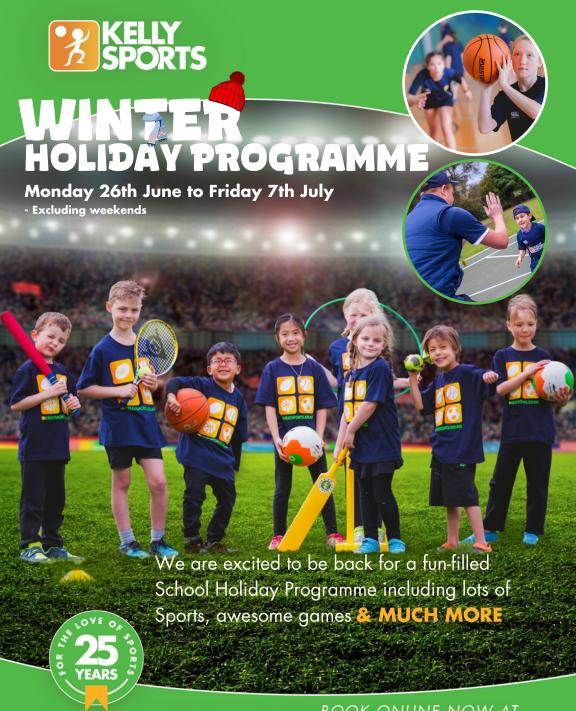

## **WINTER 2023 HOLIDAY PROGRAMME**

## St Liborius PS Sports Stadium

A timetable and full programme information is available online or at the programme venue.

Who can attend: Boys & Girls aged 5-12 yrs

**General information:** We believe in giving children opportunities to do the things they love and enjoy in a supportive and encouraging environment. Our friendly staff are passionate about working with children. They are provided with training on behaviour management techniques, first aid and activity planning/delivery.