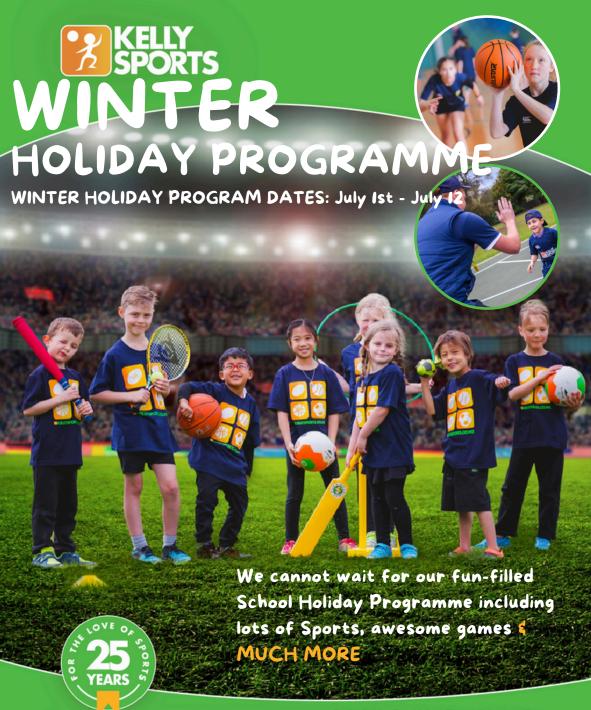

## WINTER '24 HOLIDAY PROGRAMME

## St Liborius Primary School

A timetable and full programme information is available online or at the programme venue.

Who can attend: Boys & Girls aged 5-12 yrs

General information: We believe in giving children opportunities to do the things they love and enjoy in a supportive and encouraging environment. Our friendly staff are passionate about working with children. They are provided with training on behaviour management techniques, first aid and activity planning/delivery.