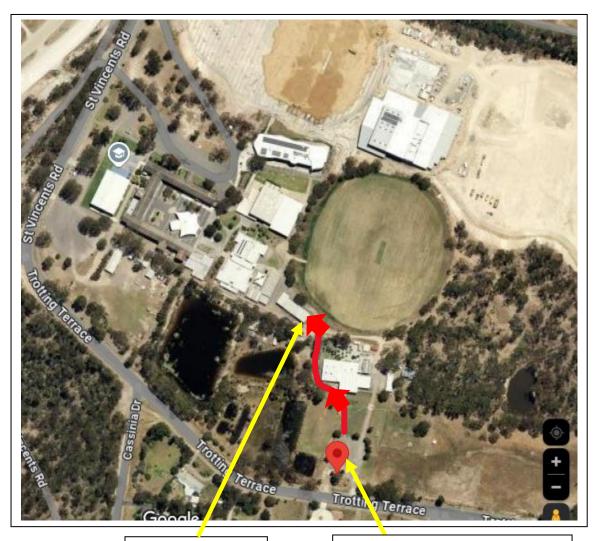

Once using the designated car park, follow the red line to the portable closest to the oval. Google Map Reference <a href="https://maps.app.goo.gl/2iFdJHjWxrKe4fiFA">https://maps.app.goo.gl/2iFdJHjWxrKe4fiFA</a>

Sign in and pick-up

CAR PARK – Follow red line after parking car to portable for pick-up and drop-off only.