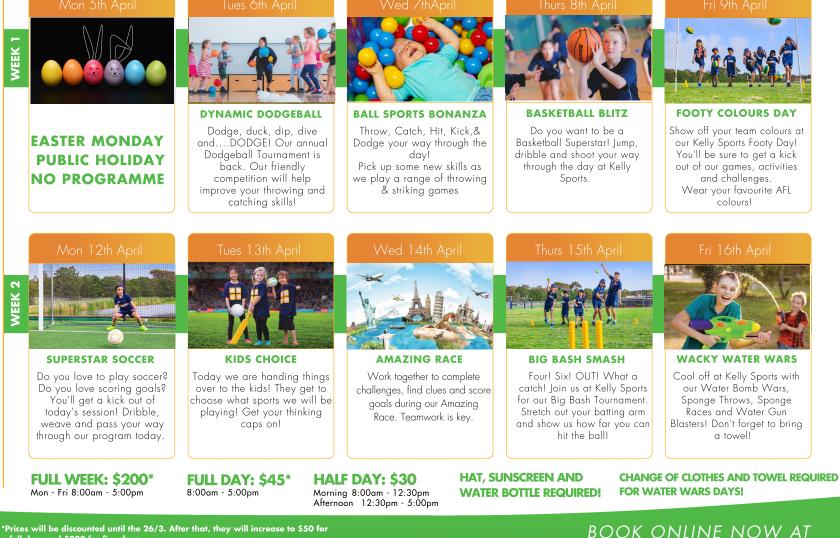

### **APRIL 2021** HOLIDAY PROGRAMME

# HOLY FAMILY PARISH MOUNT WAVERLEY

a full day, and \$220 for five days.

\*Please note, sports listed on the schedule are the main activity, however, other sports and activities will be played each day as well.