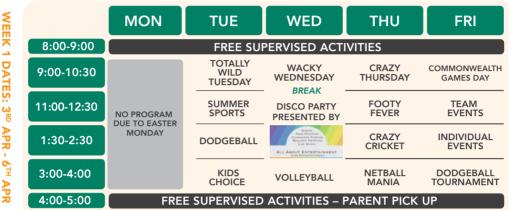

## MT WAVERLEY EASTER HOLIDAY PROGRAM

ALL PROGRAMS SUITABLE FOR 4-12 YEAR OLDS

|             | MON                                         | TUE                       | WED                         | THU                 | FRI                 |  |
|-------------|---------------------------------------------|---------------------------|-----------------------------|---------------------|---------------------|--|
| 8:00-9:00   | FREE SUPERVISED ACTIVITIES                  |                           |                             |                     |                     |  |
| 9:00-10:30  | MONDAY<br>MADNESS                           | TOTALLY<br>WILD TUESDAY   | WACKY<br>WEDNESDAY<br>BREAK | CRAZY<br>THURSDAY   | FRIDAY<br>FRENCY    |  |
| 11:00-12:30 | SUPERSTAR<br>SOCCER                         | FOOTY<br>FEVER            | SUPERSTAR<br>SOCCER         | BASKETBALL<br>BLITZ | BIG BASH<br>CRICKET |  |
| 1:30-2:30   | KIDS V<br>COACHES                           | MULTI SPORT<br>MAYHEM     | DISCO<br>PARTY<br>BREAK     | DODGEBALL           | SUPERSTAR<br>SOCCER |  |
| 3:00-4:00   | KIDS<br>CHOICE                              | AUSTRALIAN<br>OPEN TENNIS | BIG BASH<br>CRICKET         | FOOTY<br>FEVER      | DODGEBALL           |  |
| 4:00-5:00   | FREE SUPERVISED ACTIVITIES – PARENT PICK UP |                           |                             |                     |                     |  |

## PH 0403 149 391 OR BOOK ONLINE KELLYSPORTS.COM.AU

- Cost per person \$40 per day, Additional \$10 for incursion days
- Kelly Sports is a registered child care provider Children require a hat, sunscreen, drink bottle, packed lunch and enough snacks to get them through a full day of fun activities.
- Structured activities run from 9am 4pm activities may vary from schedule.
- Mornings act as an ice breaker