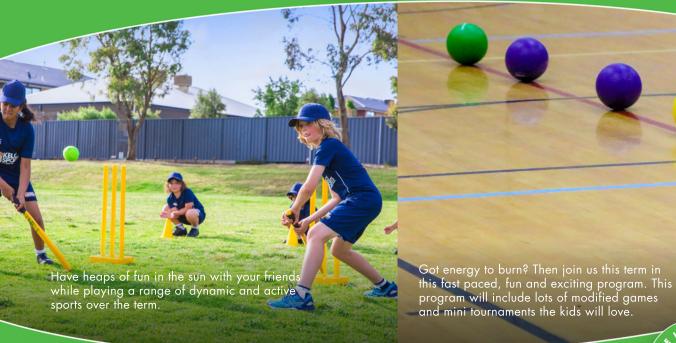

## MULTI-SPORTS PROGRAMME

TERM 4 2019 INFORMATION

Programmes run weekly on one day a week for one hour.

This term we will focus on the following sports:

Cricket

✓ Soccer

✓ Hockey

✓ Basketball

✓ Crazy Games

This weekly programme gives children skills and confidence in a fun and enjoyable environment. It also encourages their enthusiasm for sport and the life skills that such involvement brings – giving them confidence to join sports clubs and teams in the future.

### DODGEBALL PROGRAMME

TERM 4 2019 INFORMATION

Programmes run weekly on one day a week for one hour.

This program will Involve the following:

✓ Skills Practice

✓ Match Play

Modified Games

✓ Teamwork

This weekly programme gives children skills and confidence in a fun and enjoyable environment. It also encourages their enthusiasm and participation and the life skills that such involvement brings – giving them increased confidence in the future.