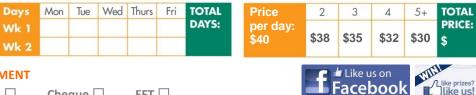

#### TICK DAYS ATTENDING Unavailable

PRICING

# PAYMENT

EFT 🗌 Cash 🗌 Cheque

EFT Details: Acc Name: Kelly Sports Greater Ballarat BSB: 013 520 Acc: 4545 97315

I hereby authorise Kelly Sports to act on my behalf should my child require medical attention, and release Kelly Sports from any liability for injury incurred by my child at Kelly Sports programs. Parent/Caregiver name: Signature:

## **PARENT/GUARDIAN DETAILS**

| First Nan<br>Work       |       |             |     |            |                | ome   | Last Name         |                  | Nobile           |           |                   |                      |
|-------------------------|-------|-------------|-----|------------|----------------|-------|-------------------|------------------|------------------|-----------|-------------------|----------------------|
| Phone                   |       |             |     |            | Ph             | none  |                   | - P              | hone             |           |                   | 1                    |
| Email                   |       |             |     |            |                |       |                   | S                | end KS           | Materia   | ıl                |                      |
| TICK DA                 | YS AT | TEND        | ING | U          | Inavail        | lable | PRICING           |                  |                  |           |                   |                      |
| TICK DA<br>Days         | Mon   | TEND<br>Tue | Wed | U<br>Thurs | Inavail<br>Fri | TOTAL | PRICING<br>Price  | 2                | 3                | 4         | 5+                |                      |
| TICK DA<br>Days<br>Wk 1 |       |             |     | _          |                |       | Price<br>per day: | _                |                  |           |                   | PRICE                |
| Days                    |       |             |     | _          |                | TOTAL | Price             | 2<br><b>\$38</b> | 3<br><b>\$35</b> | 4<br>\$32 | 5+<br><b>\$30</b> | TOTAI<br>PRICE<br>\$ |
| Days<br>Wk 1            |       |             |     | _          |                | TOTAL | Price<br>per day: | \$38             | \$35             | \$32      | \$30              | PRICE                |