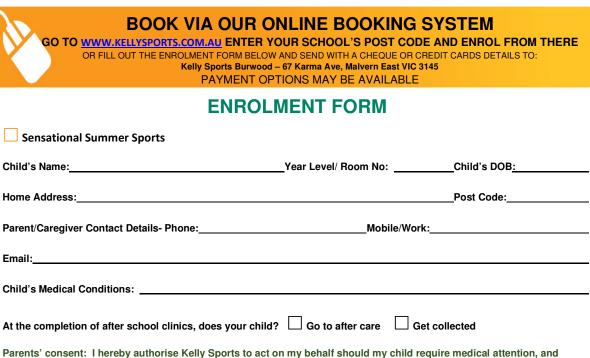

## **GET IN QUICK TO BOOK YOUR PLACE FOR TERM 1**

\$126.00 FOR 9 WEEK PROGRAM

release Kelly Sports from any liability for injury incurred by my child at Kelly Sports programs.

| Parent/Caregiver Name: | Signature:                                |
|------------------------|-------------------------------------------|
| Amount Paid: \$        | Credit card payment: 🗌 Visa 🔲 Master card |
| Card Number:           |                                           |
| Expiry Date:           |                                           |
| Cardholder Name:       | Signature:                                |
|                        | THINGS TO NOTE                            |

Please don't leave forms at the School office

Spaces are limited so please make sure you enrol online or return form to Kelly Sports- Burwood

For any further information contact Gary on 0437 076 897 or gary@kellysports.com.au